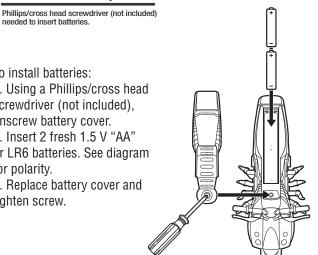

needed to insert batteries.

1. Using a Phillips/cross head screwdriver (not included), unscrew battery cover. 2. Insert 2 fresh 1.5 V "AA"

or LR6 batteries. See diagram for polarity.

3. Replace battery cover and tighten screw.